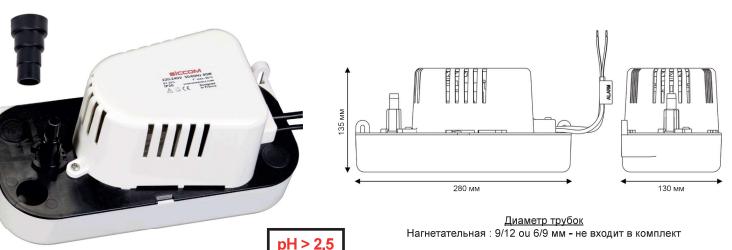

# FLOWATCH® TANK

Центробежный насос высокой производительности для отвода конденсата. Применяется с конденсационными газовыми котлами мощностью до 60 кВт, климатическим и холодильным оборудованием.

# Характеристики

| Макс. производительность                                | 788 л/ч            |
|---------------------------------------------------------|--------------------|
| Макс. высота нагнетания                                 | 5.5 м              |
| Может использоваться для жидкостей с кислотным рН       | pH > 2.5           |
| Максимальная температура                                | 60°C               |
| Мощность                                                | 80Вт               |
| Напряжение                                              | 220-240В 50/60Гц   |
| Аварийная схема                                         | NO-NC              |
| Уровень шума*                                           | ()))))             |
| Пылевлагозащита                                         | IP20               |
| Термозащита (защита от перегрева)                       | Да                 |
| Относительная продолжительность<br>работы в процентах** | 30%                |
| Длина кабеля питания/аварийной схемы                    | 2 м / 1 м          |
| Габариты                                                | 280 х 130 х 135 мм |

#### Устанавливается в различных положениях

Резервуар модели FLOWATCH® TANK может устанавливаться в различных положениях, что обеспечивает исключительную гибкость установки в любой конфигурации.

Съемный обратный клапан

Встроенный обратный клапан легко демонтируется в ¼ оборота.

2 варианта выпускных трубок Выход для трубок 9/12 мм и 6/9 мм.

Приемный коллектор-переходник Обеспечивает простоту соединения насоса с котлом.