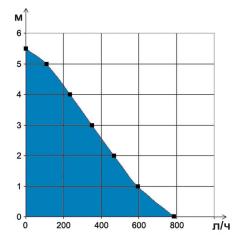

#### График производительности

## Высокая производительность

производительность 788 л/ч высота нагнетания 5.5 м