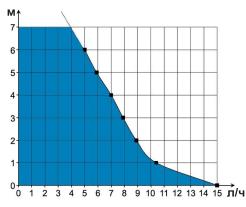

## Преимущества модели

| Макс. производительность                                | 15 л/ч           |
|---------------------------------------------------------|------------------|
| Макс. высота нагнетания                                 | 10 м             |
| Мощность                                                | 19Вт             |
| Напряжение                                              | 220-240В 50/60Гц |
| Аварийная схема                                         | NO-NC            |
| Уровень шума*                                           | ()               |
| Пылевлагозащита                                         | IP64             |
| Термозащита (защита от перегрева)                       | Да               |
| Относительная продолжительность<br>работы в процентах** | 100%             |
| Длина кабеля питания/аварийной схемы                    | 1.6 m            |
| Габариты короб                                          | 80 х 55 х 800 мм |
|                                                         |                  |