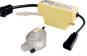

# FLOWATCH® DESIGN

Полный комплект, насос в защитном коробе, для кондиционеров мощностью до 10 кВт.

Позиция: DE05LC9460

<u>Диаметр трубок</u> Всасывающая : 4/6 мм - в комплект Нагнетательная : 6/9 мм - не входит в комплект

## В комплекте

Локтевидный короб - Торцевое уплотнение - Потолочный стыковочный элемент - Помпа в антивибрационном кронштейне - Датчик с вентиляционной трубкой - Кабель питания/аварийная схема - Фиксатор датчика - Впускная трубка - Соединительная трубка 0.25м - Крепеж