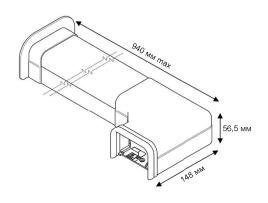

## Преимущества модели

| Макс. производительность                                | 15 л/ч           |
|---------------------------------------------------------|------------------|
| Макс. высота нагнетания                                 | 10 м             |
| Мощность                                                | 19Вт             |
| Напряжение                                              | 220-240В 50/60Гц |
| Аварийная схема                                         | NO-NC            |
| Уровень шума*                                           | ()               |
| Пылевлагозащита                                         | IP64             |
| Термозащита (защита от перегрева)                       | Да               |
| Относительная продолжительность<br>работы в процентах** | 100%             |
| Длина кабеля питания/аварийной схемы                    | 1.6 m            |
| Габариты короб                                          | 80 х 55 х 800 мм |
|                                                         |                  |