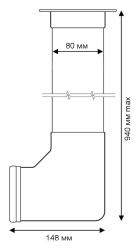

## Преимущества модели

| Макс. производительность                                | 15 л/ч           |
|---------------------------------------------------------|------------------|
| Макс. высота нагнетания                                 | 10 м             |
| Мощность                                                | 19Вт             |
| Напряжение                                              | 220-240В 50/60Гц |
| Аварийная схема                                         | NO-NC            |
| Уровень шума*                                           | ()               |
| Пылевлагозащита                                         | IP64             |
| Термозащита (защита от перегрева)                       | Да               |
| Относительная продолжительность<br>работы в процентах** | 100%             |
| Длина кабеля питания/аварийной схемы                    | 1.6 m            |
| Габариты короб                                          | 80 х 55 х 800 мм |
|                                                         |                  |