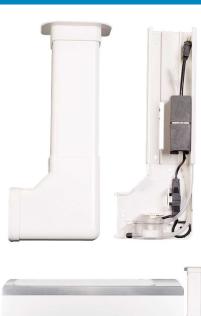

# FLOWATCH® DESIGN

Полный комплект, насос в защитном коробе, для кондиционеров мощностью до 10 кВт.

Позиция: DE05LC9460

<u>Диаметр трубок</u> Всасывающая : 4/6 мм - в комплект Нагнетательная : 6/9 мм - не входит в комплект

## В комплекте

Локтевидный короб - Торцевое уплотнение - Потолочный стыковочный элемент - Помпа в антивибрационном кронштейне - Датчик с вентиляционной трубкой - Кабель питания/аварийная схема - Фиксатор датчика - Впускная трубка - Соединительная трубка 0.25м - Крепеж