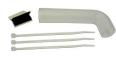

#### Аксессуары в комплекте

Все комплектующие, необходимые для установки, входят в комплект поставки.

Насос - Блок датчика уровня -Фиксирующая «липучка» для установки датчика - Впускная трубка - 3 хомута