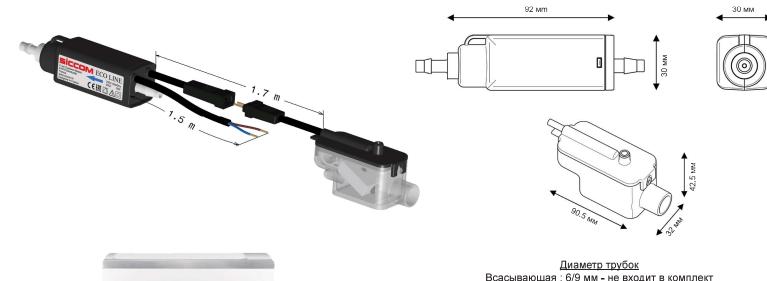

# ECO LIN

Карандашный мини-насос, ультра-компактный и простой в установке, для кондиционеров мощностью до 10 кВт.

Позиция: DE05SCC600

Всасывающая : 6/9 мм - не входит в комплект Нагнетательная : 6/9 мм - не входит в комплект

# Характеристики

| Макс. производительность                                 | 13.2 л/ч                     |
|----------------------------------------------------------|------------------------------|
| Макс. высота всасывания                                  | 1.5 м                        |
| Макс. высота нагнетания                                  | 10 м                         |
| Мощность                                                 | 19Вт                         |
| Напряжение                                               | 220-240В 50/60Гц             |
| Аварийная схема*                                         | без аварийной схемы          |
| Уровень шума**                                           | ()))                         |
| Пылевлагозащита                                          | IP64                         |
| Термозащита (защита от перегрева                         | ) Да                         |
| Относительная продолжительность<br>работы в процентах*** | 100%                         |
| Длина кабеля питания                                     | 1.5 м                        |
| Габариты <b>92 х 3</b>                                   | 30 х 30 мм / 90 х 32 х 42 мм |

#### УЛЬТРА КОМПАКТНЫЙ насос

Самая компактная модель на рынке! Простая установка – в короб или корпус кондиционера.

**IP64** Непроницаем для воды и пыли.

Быстрое подключение

Простота установки и обслуживания.

#### Прозрачный съемный датчик

позволяет быстро проверить состояние датчика и поплавка. Простота открытия и очистки.

### Крючок для фиксации

позволяет зафиксировать или повесить помпу в любой конфигурации установки (в коробе, под потолком, внутри кондиционера и т. д.)