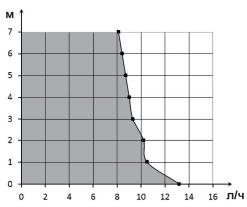

## **ХАРАКТЕРИСТИКИ**

| Макс. производительность                           | 13.2 л/ч                          |
|----------------------------------------------------|-----------------------------------|
| Макс. высота всасывания                            | 1.5 м                             |
| Макс. высота нагнетания                            | 10 м                              |
| Мощность                                           | 19Вт                              |
| Напряжение                                         | 220-240В 50/60Гц                  |
| Аварийная схема*                                   | без аварийной схемы               |
| Уровень шума                                       |                                   |
| Пылевлагозащита                                    | IP64                              |
| Термозащита (защита от перегрег                    | ва) Да                            |
| Относительная продолжительнос работы в процентах** | ть 100%                           |
| Длина кабеля питания                               | 1.5 м                             |
| Габариты                                           | 92 х 30 х 30 мм / 90 х 32 х 42 мм |
| Сертификаты                                        | CE, UKCA, EAC                     |

# ГРАФИК ПРОИЗВОДИТЕЛЬНОСТИ