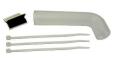

### Аксессуары в комплекте

Все комплектующие, необходимые для установки, входят в комплект поставки.

### В КОМПЛЕКТ

Насос - Блок датчика уровня -Фиксирующая «липучка» для установки датчика - Впускная трубка - 3 хомута

<sup>\*\*</sup> При необходимости, насос может работать постоянно