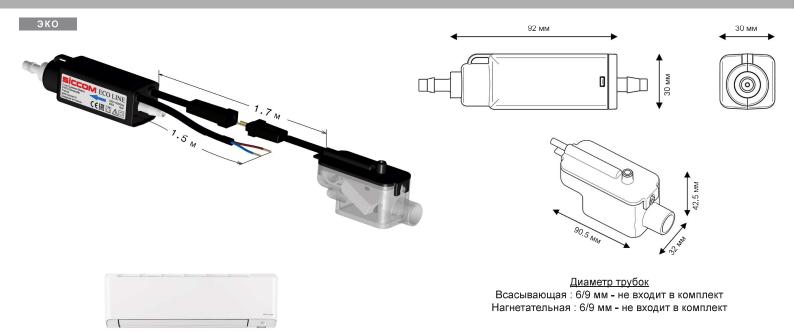

# ECO LINE

Карандашный мини-насос, ультра-компактный и простой в установке, для кондиционеров мощностью до 10 кВт.

Позиция: DE05SCC600

## **ХАРАКТЕРИСТИКИ**

| Макс. производительность                           | 13.2 л/ч                          |
|----------------------------------------------------|-----------------------------------|
| Макс. высота всасывания                            | 1.5 м                             |
| Макс. высота нагнетания                            | 10 м                              |
| Мощность                                           | 19Вт                              |
| Напряжение                                         | 220-240В 50/60Гц                  |
| Аварийная схема*                                   | без аварийной схемы               |
| Уровень шума                                       |                                   |
| Пылевлагозащита                                    | IP64                              |
| Термозащита (защита от перегрег                    | ва) Да                            |
| Относительная продолжительнос работы в процентах** | ть 100%                           |
| Длина кабеля питания                               | 1.5 м                             |
| Габариты                                           | 92 х 30 х 30 мм / 90 х 32 х 42 мм |
| Сертификаты                                        | CE, UKCA, EAC                     |