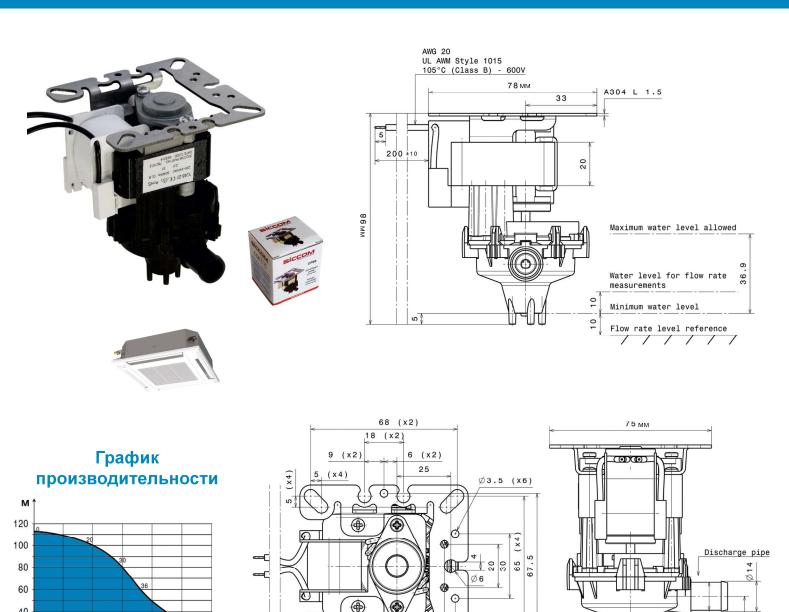

**Центробежный насос СР08** 

Универсальный центробежный насос для отвода конденсата из кассетных и потолочных кондиционеров.

Позиция: CP08SC6641

¢

22 (x2)

27 (x2)

Đ

Ø6 (x4)

## Характеристики

50

60 **л/ч** Ø6 (x8)

| Макс. производительность                                | 60 л/ч              |
|---------------------------------------------------------|---------------------|
| Макс. высота нагнетания                                 | 110 см              |
| Мощность                                                | 8Вт                 |
| Напряжение                                              | 220-240В 50/60Гц    |
| Уровень шума*                                           | ()))                |
| Пылевлагозащита                                         | IP54                |
| Максимальная температура мотора                         | 66K                 |
| Относительная продолжительность<br>работы в процентах** | 100%                |
| Отводящая трубка                                        | Ø 14 мм             |
| Габариты                                                | 82.5 х 76 х 97.3 мм |

## Универсальная пластина

Ø17.5

45 MM

23

Ø13

Монтажная пластина модели СР08 подходит для большинства кассетных кондиционеров на рынке.

Поэтому эта модель может использоваться для замены других центробежных насосов.