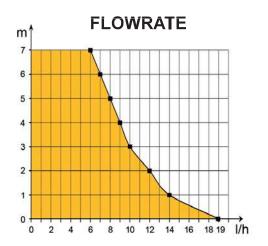

# **SPECIFICATIONS**

| Flowrate max        | 19 l/h             |
|---------------------|--------------------|
| Discharge head max  | 10 m               |
| pH tolerated        | pH > 2.5           |
| Electrical power    | 19W                |
| Voltage             | 220-240V 50/60Hz   |
| Alarm               | NO-NC              |
| Noise level         | (J))               |
| Protection rating   | IPX4               |
| Thermal protection  | Yes                |
| Operating cycle*    | 100%               |
| Power / alarm cable | 1.4 m              |
| Dimensions          | 230 x 61.5 x 55 mm |
| Certifications      | CE, EAC            |