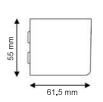

# **SPECIFICATIONS**

| Flowrate max        | 19 l/h             |
|---------------------|--------------------|
| Discharge head max  | 10 m               |
| pH tolerated        | pH > 2.5           |
| Electrical power    | 19W                |
| Voltage             | 220-240V 50/60Hz   |
| Alarm               | NO-NC              |
| Noise level         | (J))               |
| Protection rating   | IPX4               |
| Thermal protection  | Yes                |
| Operating cycle*    | 100%               |
| Power / alarm cable | 1.4 m              |
| Dimensions          | 230 x 61.5 x 55 mm |
| Certifications      | CE, EAC            |