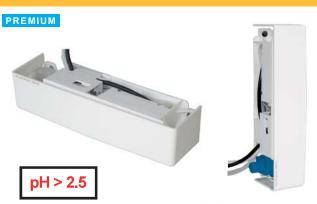

# FLOWATCH® VISION DUO

Monoblock wall pump (solenoid), silent and innovative, for the condensate removal of gas condensing boilers up to 60kW / 200 000BTU.

<u>Hose diameter</u> Discharge : 6/9 mm - not supplied

# **SPECIFICATIONS**

| Flowrate max        | 19 l/h             |
|---------------------|--------------------|
| Discharge head max  | 10 m               |
| pH tolerated        | pH > 2.5           |
| Electrical power    | 19W                |
| Voltage             | 220-240V 50/60Hz   |
| Alarm               | NO-NC              |
| Noise level         | (J))               |
| Protection rating   | IPX4               |
| Thermal protection  | Yes                |
| Operating cycle*    | 100%               |
| Power / alarm cable | 1.4 m              |
| Dimensions          | 230 x 61.5 x 55 mm |
| Certifications      | CE, EAC            |

# Very easy maintenance

Access to the pump elements (reservoir, tubes etc.) is made by removing the cover.