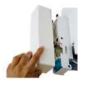

# Very easy maintenance

Access to the pump elements (reservoir, tubes etc.) is made by removing the cover.