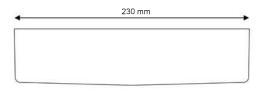

# **SPECIFICATIONS**

| Flowrate max        | 19 l/h             |
|---------------------|--------------------|
| Discharge head max  | 10 m               |
| pH tolerated        | pH > 2.5           |
| Electrical power    | 19W                |
| Voltage             | 220-240V 50/60Hz   |
| Alarm               | NO-NC              |
| Noise level         | (J))               |
| Protection rating   | IPX4               |
| Thermal protection  | Yes                |
| Operating cycle*    | 100%               |
| Power / alarm cable | 1.4 m              |
| Dimensions          | 230 x 61.5 x 55 mm |
| Certifications      | CE, EAC            |