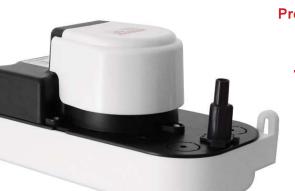

# ECOTANK+ 1.2 / 2.5

Centrifugal tank pump for the removal of condensates from air conditioners, refrigerated displays or gas condensing boilers.

Ref ECOTANK+ 1.2 50Hz: DE12QCC610 Ref ECOTANK+ 2.5 50Hz: DE25QCC620 Ref ECOTANK+ 2.5 60Hz: DE25QCD140

**Product upgrade** 

800 l/h

5.6 m

# **High efficiency**

Flowrate max: 800 l/h Discharge head max: 5.6 m