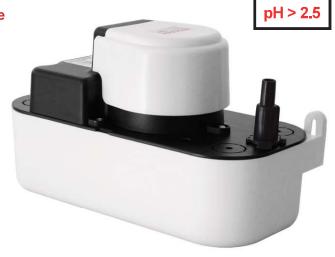

## **SPECIFICATIONS**

|                         | 50Hz version       | 60Hz version |
|-------------------------|--------------------|--------------|
| Flowrate max            | 800 l/h            | 800 l/h      |
| Discharge head          | 5.6 m              | 6 m          |
| pH tolerated            | pH > 2.5           | pH > 2.5     |
| Condensates max temp.   | 60°C               | 60°C         |
| Electrical power        | 65W                | 65W          |
| Voltage                 | 230V 50Hz          | 230V 60Hz    |
| Alarm                   | NO-NC              | NO-NC        |
| Noise level             |                    | (())))))     |
| Protection rating       | IP24               | IP24         |
| Thermal protection      | Yes                | Yes          |
| Operating cycle*        | 30%                | 30%          |
| Cable lenght            | 1.5 m              | 1.5 m        |
| Dimensions ECOTANK+ 1.2 | 280 x 130 x 129 mm |              |
| Dimensions ECOTANK+ 2.5 | 280 x 130 x 159 mm |              |