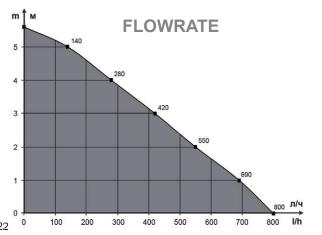

## **SPECIFICATIONS**

|                         | 50Hz version       | 60Hz version |
|-------------------------|--------------------|--------------|
| Flowrate max            | 800 l/h            | 800 l/h      |
| Discharge head          | 5.6 m              | 6 m          |
| pH tolerated            | pH > 2.5           | pH > 2.5     |
| Condensates max temp.   | 60°C               | 60°C         |
| Electrical power        | 65W                | 65W          |
| Voltage                 | 230V 50Hz          | 230V 60Hz    |
| Alarm                   | NO-NC              | NO-NC        |
| Noise level             |                    | (())))))     |
| Protection rating       | IP24               | IP24         |
| Thermal protection      | Yes                | Yes          |
| Operating cycle*        | 30%                | 30%          |
| Cable lenght            | 1.5 m              | 1.5 m        |
| Dimensions ECOTANK+ 1.2 | 280 x 130 x 129 mm |              |
| Dimensions ECOTANK+ 2.5 | 280 x 130 x 159 mm |              |

# **High efficiency**

Flowrate max: 800 l/h Discharge head max: 5.6 m