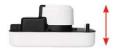

280 x 130 x 129 mm |              |
| Dimensions ECOTANK+ 2.5 | 280 x 130 x 159 mm |              |

<sup>\*</sup> Notation from 1 wave (≤ 20 dBA) to 6 waves (> 45 dBA)

<sup>\*\*</sup> The pump is able to run 30% of the time if necessary.



# **BENEFITS**



# **High efficiency**

Flowrate max: 800 l/h Discharge head max: 5.6 m



### **IP24** protection

The pump is protected against water splashes.



## Universal electric plug

Power/alarm cable can be taken off, making easy installation and maintenance.



#### Outlet for 6/9 or 9/12 mm tube

Thanks to its connector supplied, the discharge can be made with a 6/9mm or a 9/12mm tube.



#### High capacity tank

Thanks to its 2.5 I tank, the ECOTANK+ 2.5 reduces the number of pumping cycles and answers to a great deal of applications.



#### Compact tank pump

With only 129mm height, the ECOTANK+ 1.2 fits easily in any space.



#### Reversible tank

Turning the tank allows to fit in any configuration.



# CONTENTS

Pump - Cable power / alarm - 6/9mm outlet adaptor - Screws and rawlplugs - PVC clear tube 6m (only in 60Hz version)