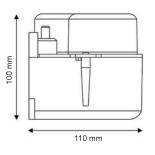

## **SPECIFICATIONS**

| Flowrate max        | 15 l/h             |
|---------------------|--------------------|
| Discharge head max  | 10 m               |
| Electrical power    | 19W                |
| Voltage             | 220-240V 50/60Hz   |
| Alarm               | NO                 |
| Noise level         | ()))               |
| Protection rating   | IPX4               |
| Thermal protection  | Yes                |
| Operating cycle*    | 100%               |
| Power / alarm cable | 1.5 m / 1.3 m      |
| Dimensions          | 186 x 110 x 100 mm |
| Certifications      | CE. EAC            |