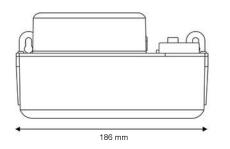

## **SPECIFICATIONS**

| Flowrate max        | 15 l/h             |
|---------------------|--------------------|
| Discharge head max  | 10 m               |
| Electrical power    | 19W                |
| Voltage             | 220-240V 50/60Hz   |
| Alarm               | NO                 |
| Noise level         | ()))               |
| Protection rating   | IPX4               |
| Thermal protection  | Yes                |
| Operating cycle*    | 100%               |
| Power / alarm cable | 1.5 m / 1.3 m      |
| Dimensions          | 186 x 110 x 100 mm |
| Certifications      | CE. EAC            |