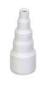

#### Inlet adapter included

This adapter allows condensate to enter the pump via tubes of different diameters.