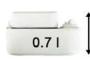

#### Compact tank pump

The SUNNY FLOWATCH® CLIM offers the best tank capacity/pump size of the market.