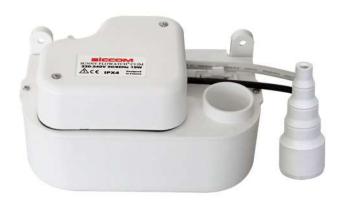

# SUNNY FLOWATCH® CLIM

Mini tank pump (solenoid) for the condensate removal of air conditioners up to 10kW / 36000BTU.

Ref: DE05RCC060

#### Inlet adapter included

This adapter allows condensate to enter the pump via tubes of different diameters.