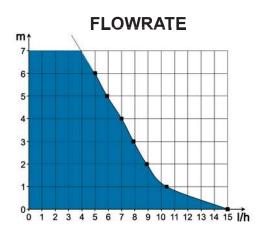

## **SPECIFICATIONS**

| Flowrate max        | 15 l/h             |
|---------------------|--------------------|
| Discharge head max  | 10 m               |
| Electrical power    | 19W                |
| Voltage             | 220-240V 50/60Hz   |
| Alarm               | NO                 |
| Noise level         | ()))               |
| Protection rating   | IPX4               |
| Thermal protection  | Yes                |
| Operating cycle*    | 100%               |
| Power / alarm cable | 1.5 m / 1.3 m      |
| Dimensions          | 186 x 110 x 100 mm |
| Certifications      | CE. EAC            |