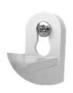

# **Mounting brackets**

Thanks to its mounting brackets (and screws and rawlplugs supplied), pump can be easily fixed to the wall.