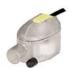

# mini FLOWATCH® 2

SICCOM

Mini solenoid pump reliable and silent for the condensate removal of air conditioners up to 10kW / 36000BTU.

Ref: DE05LC4400

# **SPECIFICATIONS**

| Flowrate max        | 15 l/h                            |
|---------------------|-----------------------------------|
| Suction head max    | 2 m                               |
| Discharge head max  | 10 m                              |
| Electrical power    | 19W                               |
| Voltage             | 220-240V 50/60Hz                  |
| Alarm               | NO-NC                             |
| Noise level         | ()))                              |
| Protection rating   | IP64                              |
| Thermal protection  | Yes                               |
| Operating cycle*    | 100%                              |
| Power / alarm cable | 1.6 m                             |
| Dimensions          | 86 x 28 x 48 mm / 75 x 38 x 36 mm |
| Certifications      | CE, UKCA, EAC, CMIM               |

### Clear reservoir

Facilitates maintenance thanks to a quick visualization of the reservoir state.