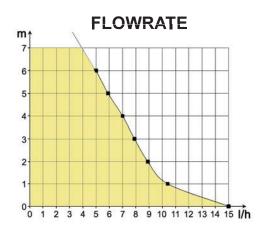

# **SPECIFICATIONS**

| Flowrate max        | 15 l/h                            |
|---------------------|-----------------------------------|
| Suction head max    | 2 m                               |
| Discharge head max  | 10 m                              |
| Electrical power    | 19W                               |
| Voltage             | 220-240V 50/60Hz                  |
| Alarm               | NO-NC                             |
| Noise level         | ()))                              |
| Protection rating   | IP64                              |
| Thermal protection  | Yes                               |
| Operating cycle*    | 100%                              |
| Power / alarm cable | 1.6 m                             |
| Dimensions          | 86 x 28 x 48 mm / 75 x 38 x 36 mm |
| Certifications      | CE, UKCA, EAC, CMIM               |