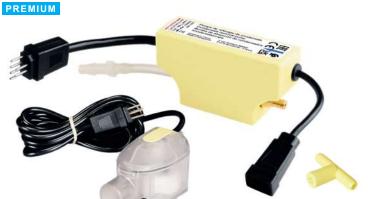

# mini FLOWATCH® 2

SICCOM

Mini solenoid pump reliable and silent for the condensate removal of air conditioners up to 10kW / 36000BTU.

Ref: DE05LC4400

# **CONTENTS**

Pump - Reservoir with air-vent tube -Power / alarm cable - Reservoir stand -Stop Siphoning - Double-side adhesive -Inlet tube - Suction tube 1.8m - 1 clamp

10 www.siccom.com