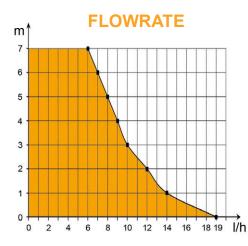

### **SPECIFICATIONS**

| Flowrate max        | 19 l/h                            |
|---------------------|-----------------------------------|
| Suction head max    | 0,5 m                             |
| Discharge head      | 10 m                              |
| pH tolerated        | pH > 2.5                          |
| Electrical power    | 19W                               |
| Voltage             | 220-240V 50/60Hz                  |
| Alarm               | NO-NC                             |
| Noise level*        | (1)                               |
| Protection rating   | IP64                              |
| Thermal protection  | Yes                               |
| Operating cycle**   | 100%                              |
| Power / alarm cable | 1.6 m                             |
| Dimensions          | 86 x 28 x 48 mm / 75 x 38 x 36 mm |