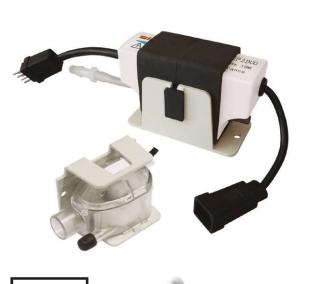

# ini FLOWATCH<sup>®</sup> 2 DUO m

Mini solenoid pump reliable and silent for the condensate removal of gas condensing boilers up to 60kW / 200 000BTU.

ICCOM

Hose diameter Suction : 4/6 mm - supplied Discharge : 6/9 mm - not supplied

### **CONTENTS**

Pump - Reservoir with air-vent tube - Power / alarm cable - Pump stand - Reservoir stand -Double-side adhesive - Inlet tube - Suction tube 0.25m - 1 clamp