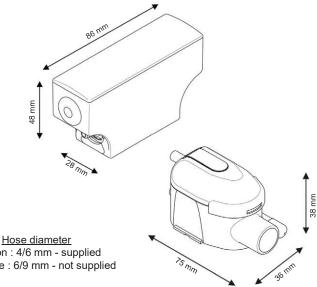

# ini FLOWATCH<sup>®</sup> 2 DUO m

Mini solenoid pump reliable and silent for the condensate removal of gas condensing boilers up to 60kW / 200 000BTU.

ICCOM

Hose diameter Suction : 4/6 mm - supplied Discharge : 6/9 mm - not supplied

### **SPECIFICATIONS**

| Flowrate max        | 19 l/h                            |
|---------------------|-----------------------------------|
| Suction head max    | 0,5 m                             |
| Discharge head      | 10 m                              |
| pH tolerated        | pH > 2.5                          |
| Electrical power    | 19W                               |
| Voltage             | 220-240V 50/60Hz                  |
| Alarm               | NO-NC                             |
| Noise level*        | (1)                               |
| Protection rating   | IP64                              |
| Thermal protection  | Yes                               |
| Operating cycle**   | 100%                              |
| Power / alarm cable | 1.6 m                             |
| Dimensions          | 86 x 28 x 48 mm / 75 x 38 x 36 mm |