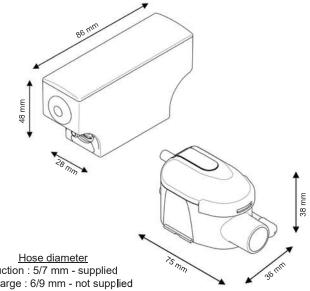

#### SPECIFICATIONS

| Flowrate max        | 15 l/h                            |
|---------------------|-----------------------------------|
| Suction head max    | 2 m                               |
| Discharge head max  | 10 m                              |
| Electrical power    | 19W                               |
| Voltage             | 220-240V 50/60Hz                  |
| Alarm               | NO-NC                             |
| Noise level         |                                   |
| Protection rating   | IP64                              |
| Thermal protection  | Yes                               |
| Operating cycle*    | 100%                              |
| Power / alarm cable | 1.6 m                             |
| Dimensions          | 86 x 28 x 48 mm / 75 x 38 x 36 mm |
| Certifications      | CE, UKCA, EAC, CMIM               |

Certifications

\* The pump is able to run 100% of the time if necessary

Suction : 5/7 mm - supplied Discharge : 6/9 mm - not supplied