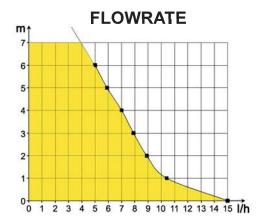

#### SPECIFICATIONS

| Flowrate max        | 15 l/h                            |
|---------------------|-----------------------------------|
| Suction head max    | 2 m                               |
| Discharge head max  | 10 m                              |
| Electrical power    | 19W                               |
| Voltage             | 220-240V 50/60Hz                  |
| Alarm               | NO-NC                             |
| Noise level         |                                   |
| Protection rating   | IP64                              |
| Thermal protection  | Yes                               |
| Operating cycle*    | 100%                              |
| Power / alarm cable | 1.6 m                             |
| Dimensions          | 86 x 28 x 48 mm / 75 x 38 x 36 mm |
| Certifications      | CE, UKCA, EAC, CMIM               |