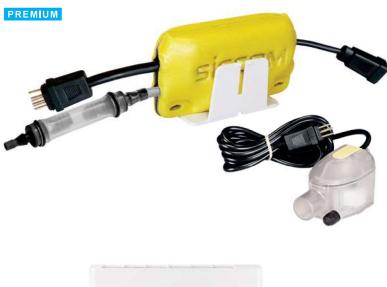

### CONTENTS

Pump - Reservoir with air-vent tube - Power / alarm cable - Comfort casing - Pump stand -Reservoir stand -Stop Vibrations - Stop Siphoning - Double-sided adhesive - Inlet tube - Suction tube 1.8m - 4 clamps

#### **Stop Vibrations premounted**

Eliminates vibrations transmitted to the discharge pipe, thus reducing the noise level of the system!

Pump stand included Make pump installation and maintenance easier.

#### Stop siphoning included

Allows to avoid all risk of negative discharge and to secure the pump functioning over time.

#### Plug & Play connectors

Make installation and maintenance easier.