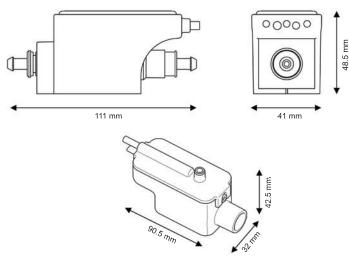

#### **SPECIFICATIONS**

| Flowrate max       | 40 l/h                             |
|--------------------|------------------------------------|
| Suction head max   | 2 m                                |
| Discharge head max | 10 m                               |
| Electrical power   | 16W                                |
| Voltage            | 220-240V 50/60Hz                   |
| Alarm*             | No alarm                           |
| Noise level        | (J))))                             |
| Protection rating  | IP20                               |
| Thermal protection | Yes                                |
| Operating cycle**  | 100%                               |
| Power cable        | 1.5 m                              |
| Dimensions         | 111 x 41 x 48 mm / 90 x 32 x 42 mm |
| Certifications     | CE, EAC                            |