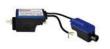

# MAXI ECO FLOWATCH®

Maxi solenoid pump, compact and powerful, for the condensate removal of air conditioners up to 30kW / 100 000BTU.

Ref: DE40LCC300

Hose diameter Suction: 6/9 mm - not supplied Discharge: 6/9 mm - not supplied

#### Compact pump

Very small, pump and reservoir are easy to install.