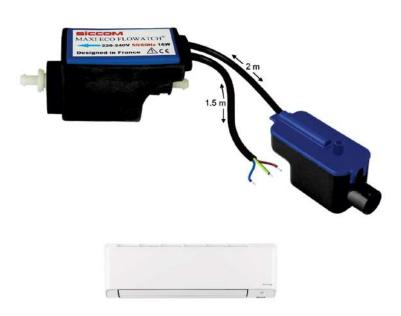

# MAXI ECO FLOWATCH®

Maxi solenoid pump, compact and powerful, for the condensate removal of air conditioners up to 30kW / 100 000BTU.

Ref: DE40LCC300

Hose diameter Suction: 6/9 mm - not supplied Discharge: 6/9 mm - not supplied

#### **SPECIFICATIONS**

| Flowrate max       | 40 l/h                             |
|--------------------|------------------------------------|
| Suction head max   | 2 m                                |
| Discharge head max | 10 m                               |
| Electrical power   | 16W                                |
| Voltage            | 220-240V 50/60Hz                   |
| Alarm*             | No alarm                           |
| Noise level        | (J))))                             |
| Protection rating  | IP20                               |
| Thermal protection | Yes                                |
| Operating cycle**  | 100%                               |
| Power cable        | 1.5 m                              |
| Dimensions         | 111 x 41 x 48 mm / 90 x 32 x 42 mm |
| Certifications     | CE, EAC                            |

#### **CONTENTS**

Pump - Reservoir - Double-side adhesive for reservoir fixing - Inlet tube - 3 clamps

www.siccom.com 15

<sup>\*\*</sup> The pump is able to run 100% of the time if necessary.