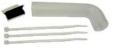

#### **CONTENTS**

Pump - Reservoir - Double-side adhesive for reservoir fixing - Inlet tube - 3 clamps

www.siccom.com 15

<sup>\*\*</sup> The pump is able to run 100% of the time if necessary.