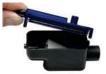

#### **WATERPROOF** removable reservoir

The reservoir, which can be removed for easy maintenance, now has a waterproof seal!