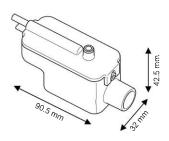

## **SPECIFICATIONS**

| Flowrate max       | 13.2 l/h                          |
|--------------------|-----------------------------------|
| Suction head max   | 1.5 m                             |
| Discharge head     | 10 m                              |
| Electrical power   | 19W                               |
| Voltage            | 220-240V 50/60Hz                  |
| Alarm*             | No alarm                          |
| Noise level**      | ())))                             |
| Protection rating  | IP64                              |
| Thermal protection | Yes                               |
| Operating cycle*** | 100%                              |
| Power cable        | 1.5 m                             |
| Dimensions         | 92 x 30 x 30 mm / 90 x 32 x 42 mm |