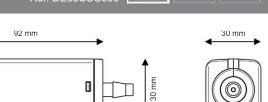

## **SPECIFICATIONS**

| Flowrate max       | 13.2 l/h                          |
|--------------------|-----------------------------------|
| Suction head max   | 1.5 m                             |
| Discharge head     | 10 m                              |
| Electrical power   | 19W                               |
| Voltage            | 220-240V 50/60Hz                  |
| Alarm*             | No alarm                          |
| Noise level**      | ())))                             |
| Protection rating  | IP64                              |
| Thermal protection | Yes                               |
| Operating cycle*** | 100%                              |
| Power cable        | 1.5 m                             |
| Dimensions         | 92 x 30 x 30 mm / 90 x 32 x 42 mm |