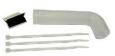

#### **Accessories included**

All necessary accessories are included in the box.

#### CONTENTS

Pump - Reservoir - Double-side adhesive for reservoir fixing - Inlet tube - 3 clamps

18 www.siccom.com

<sup>\*\*</sup> Notation from 1 wave (≤ 20 dBA) to 6 waves (> 45 dBA)