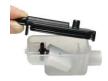

#### WATERPROOF removable reservoir

The reservoir, which can be removed for easy maintenance, now has a waterproof seal!