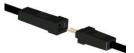

| 220-240V 50/60Hz                  |
| Alarm*             | No alarm                          |
| Noise level**      | ())))                             |
| Protection rating  | IP64                              |
| Thermal protection | Yes                               |
| Operating cycle*** | 100%                              |
| Power cable        | 1.5 m                             |
| Dimensions         | 92 x 30 x 30 mm / 90 x 32 x 42 mm |

<sup>\*</sup> Alarm option available on request.

<sup>\*\*\*</sup> The pump is able to run 100% of the time if necessary.



#### **BENEFITS**



### **ULTRA COMPACT pump**

The most compact pump of the market! Easy installation in a duct or inside the air conditioner.



#### **IP64** protection

Protected against water splashes and dust.



#### **Quick connectors**

Make installation and maintenance easier.



#### WATERPROOF removable reservoir

The reservoir, which can be removed for easy maintenance, now has a waterproof seal!



## Hanging bracket

This astucious hook allows to fix or hang the pump wherever you want (duct, false ceiling, inside de unit...).



#### **Accessories included**

All necessary accessories are included in the box.



#### CONTENTS

Pump - Reservoir - Double-side adhesive for reservoir fixing - Inlet tube - 3 clamps

18 www.siccom.com

<sup>\*\*</sup> Notation from 1 wave (≤ 20 dBA) to 6 waves (> 45 dBA)