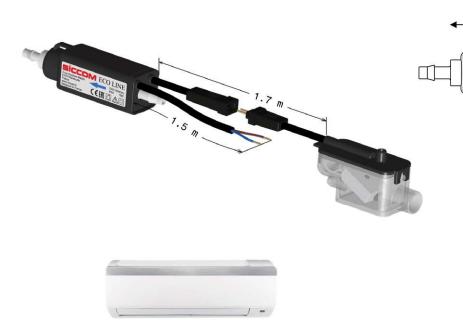

# ECO LINE

SICCOM

Mini in-line pump (solenoid), ultra compact and easy to install, for the condensate removal of air conditioners up to 10kW / 36000BTU.

Ref: DE05SCC600

Hose diameter Suction: 6/9 mm - not supplied Discharge: 6/9 mm - not supplied

## **SPECIFICATIONS**

| Flowrate max       | 13.2 l/h                          |
|--------------------|-----------------------------------|
| Suction head max   | 1.5 m                             |
| Discharge head     | 10 m                              |
| Electrical power   | 19W                               |
| Voltage            | 220-240V 50/60Hz                  |
| Alarm*             | No alarm                          |
| Noise level**      | ())))                             |
| Protection rating  | IP64                              |
| Thermal protection | Yes                               |
| Operating cycle*** | 100%                              |
| Power cable        | 1.5 m                             |
| Dimensions         | 92 x 30 x 30 mm / 90 x 32 x 42 mm |