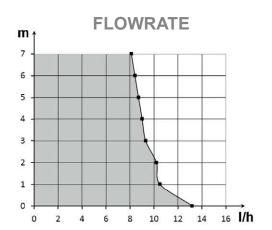

## **SPECIFICATIONS**

| Flowrate max       | 13.2 l/h                          |
|--------------------|-----------------------------------|
| Suction head max   | 1.5 m                             |
| Discharge head     | 10 m                              |
| Electrical power   | 19W                               |
| Voltage            | 220-240V 50/60Hz                  |
| Alarm*             | No alarm                          |
| Noise level**      | ())))                             |
| Protection rating  | IP64                              |
| Thermal protection | Yes                               |
| Operating cycle*** | 100%                              |
| Power cable        | 1.5 m                             |
| Dimensions         | 92 x 30 x 30 mm / 90 x 32 x 42 mm |